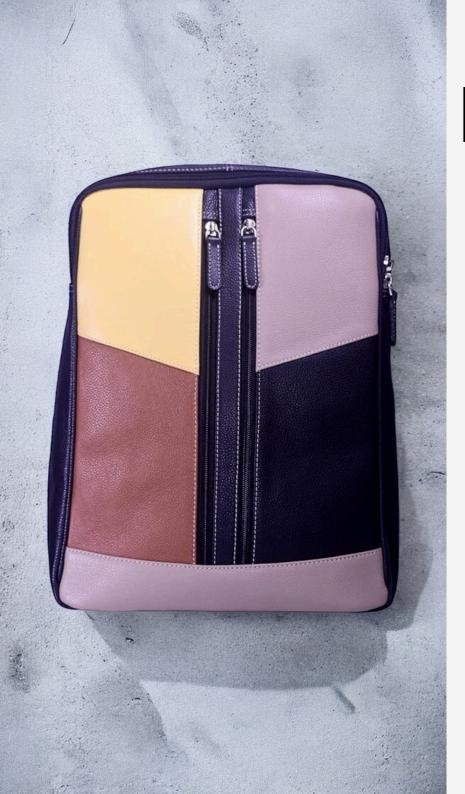

### **MULTICOLOURED BACKPACK**

A perfect combination of colors can turn heads, and that's exactly what Hide N Plush has achieved with our multicolor backpack, featuring a delightful blend of pastel shades to brighten your day. This stylish unisex leather backpack is perfect for college, casual outings, and light travel.

Measuring 14" x 10" x 5", it boasts a single spacious compartment, two easy-access front zippers, a phone case, and an open pocket for thoughtful organization.

Crafted from cow milled nappa leather with a cotton drill fabric lining, the backpack is both durable and stylish. The nickel finish hardware adds a touch of elegance, making it a versatile accessory for any casual everyday look.