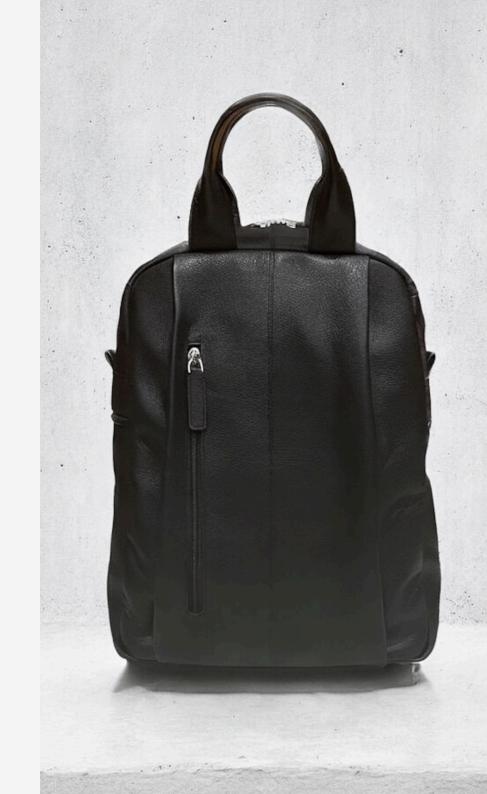

## PLEATED BACKPACK

Looking for the perfect pleated backpack? Hide N Plush's Crystal Pleated Backpack is crafted from premium tan cow leather with a sleek black or nickel finish, combining style and durability. Measuring 14x10x4.5 inches, it features a spacious main compartment, a front pocket, a side pocket, and two adjustable handles for a comfortable fit. Lined with soft cotton drill fabric, this unisex backpack is ideal for hikes or light travel, offering both practicality and a sleek, modern design.