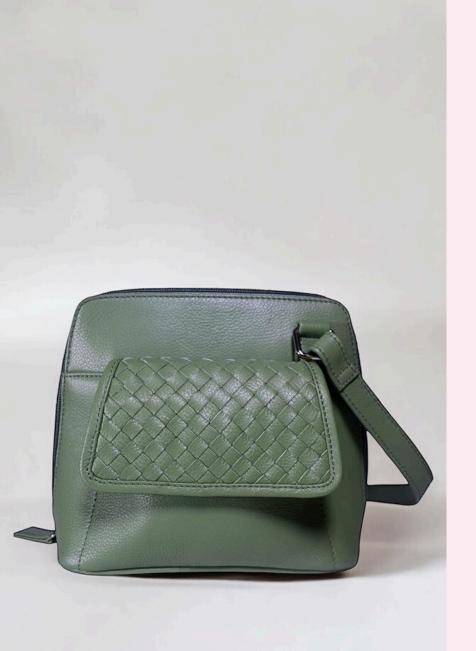

# **SAGE SLING BAG**

The sage green sling bag is a stylish and compact accessory perfect for casual outings, brunches, dinner parties, and birthdays. Made from high-quality floater cow leather, it features a single compartment, a front pocket measuring 6x4.5 inches, and a back pocket, all secured with a woven flap and zipper closure. With dimensions of 7.5 x 6.5 x 3.5 inches, this bag combines elegance and practicality. Its durable design includes a cotton drill fabric lining and nickel finish hardware, making it a must-have addition to any wardrobe.