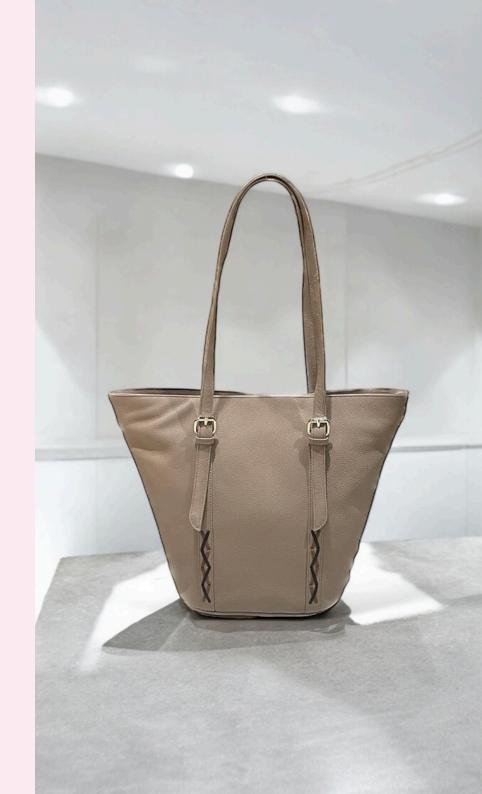

## WHITE TOTE BAG

Looking for a bag that's both stylish and functional? Our White Tote Bag offers the perfect blend of elegance and practicality. Crafted from luxurious taupe cow leather with a sleek nickel finish, this tote is designed for versatility—ideal for college, casual outings, everyday use, or light travel. Its spacious  $16.5 \times 12 \times 6$  inch compartment holds all your essentials, with room to spare, while the sturdy 11-inch handle drop ensures comfort and durability. Inside, you'll find a zipper pocket and phone case for added convenience, lined with soft cotton drill fabric for a premium feel.