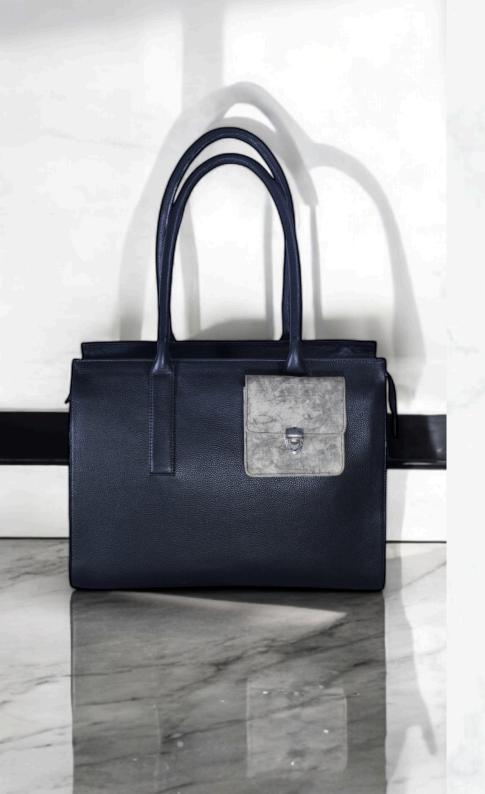

### **CLASSIC TOTE BAG**

Carry style and function effortlessly with our Classic Tote Bag! Designed for everyday use, casual outings, or light luggage, this spacious black leather tote is the perfect companion for college or daily errands. Featuring a roomy compartment, a secure zipper pocket, and a phone case inside, it's crafted from premium cow leather with a cotton drill fabric lining. With its sleek nickel finish and sturdy 11-inch handle drop, this 15x10x5 inch tote combines casual elegance with practical durability.