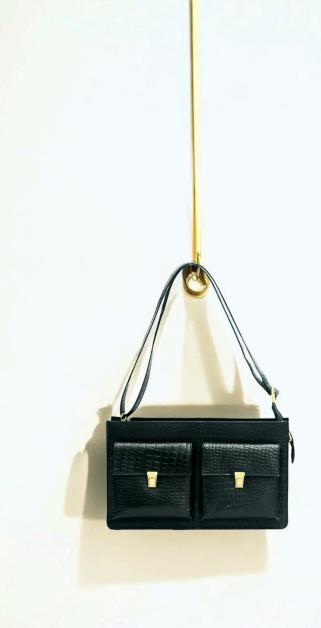

## **BAGUETTE BAG**

If you're searching for the perfect shoulder or sling bag, the Noir Shoulder Cum Sling Bag is the ideal choice. Crafted from dark leather, this stylish baguette bag offers a versatile look for any occasion. Designed for everyday use, it can handle sturdy or heavy items while maintaining a smart appearance for casual parties. The bag features two front closures, one main closure, a phone case, and a zipper pocket for organization. Made from genuine cow leather with a croco effect print, this bag promises durability and elegance. With dimensions of 4.5 x 7.5 x 1 inches and an adjustable handle measuring 57 x 0.75 inches, it also features golden finish hardware, making it a chic addition to your collection. Style No.: B-004.