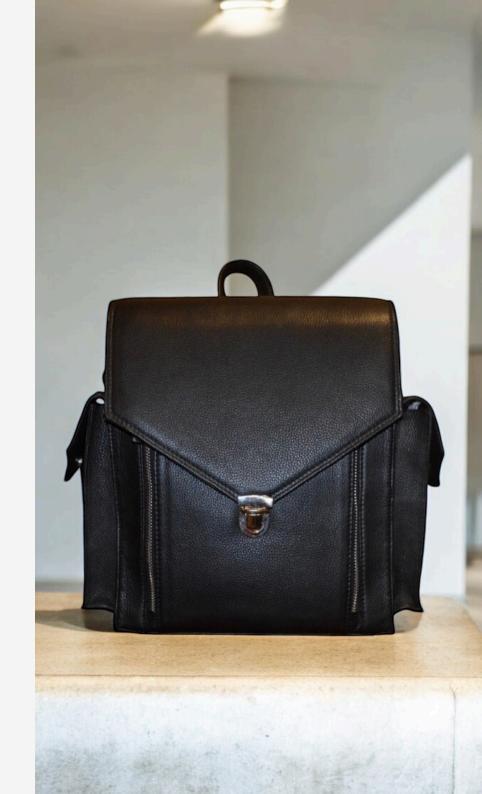

# **CLASSIC BACKPACK**

The Noir Backpack is a sophisticated accessory for women, perfect for corporate work and travel. Handcrafted from Drum Dyed Dry Milled Leather, it features tough hardware, two inner compartments, a back zip, a front zip, and a side pocket for ample storage. With dimensions of 11.5" x 9" x 4" and a flap size of 10" x 9", it combines functionality with style. The gold finish adds an elegant touch, while the cotton drill fabric lining ensures durability. This backpack offers a front closure with a secure lock and a comfortable handle, making it the ideal choice for an official look.