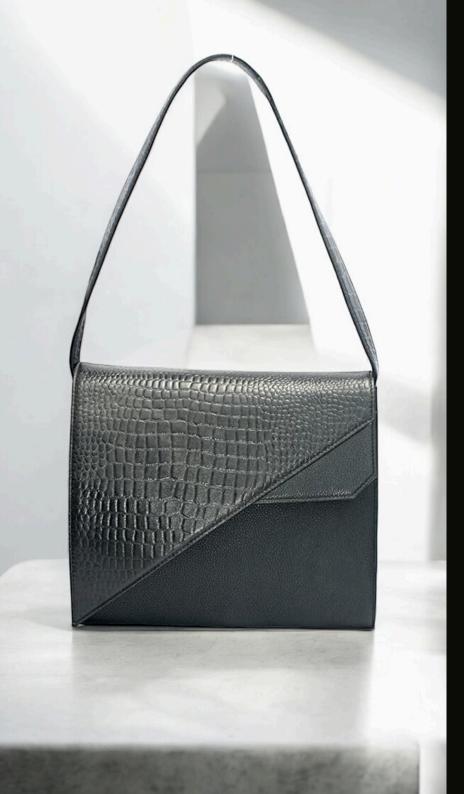

### HOBO BAG

The Noir Hobo Bag is the perfect accessory for all occasions, designed with a stylish slanting flap and a short handle for a chic look. Crafted from durable Drum Dyed Dry Milled Leather, this multipurpose bag features two spacious compartments and additional zip pockets for convenient organization. With dimensions of 10" x 9" x 5" and an 11" handle drop, it's lightweight and easy to carry, making it ideal for casual daily wear. The distinctive croco effect on the flap adds a unique touch, while the gold finish hardware enhances its elegance. Lined with cotton drill fabric, this hobo bag combines style and functionality for any outing.