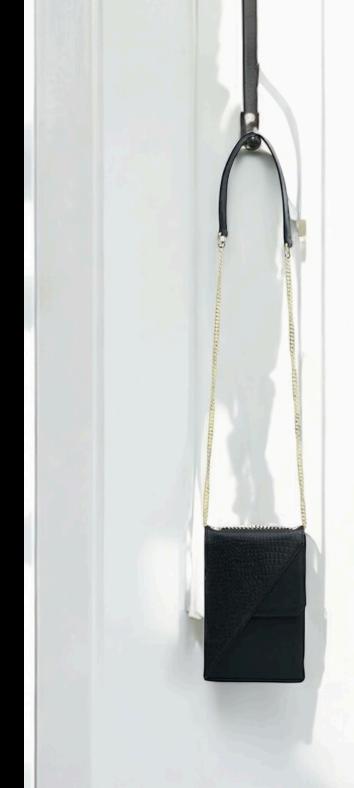

## PHONE BAG

The Noir Cross Body Phone Bag is a stylish and functional accessory designed to resemble a book, opening in the middle to reveal convenient card holders. Perfect for mobile storage and casual outings, it features a front closure for your phone, an inside closure for money, and compartments for cards. The bag showcases a brass antique finish highlighted by a croco design, making it ideal for those who prefer to travel light with just their phone, cards, and cash. With dimensions of 4.5 x 7.5 x 1 inches and an adjustable handle measuring 57 x 0.75 inches, this cow leather bag lined with cotton drill fabric combines elegance and practicality.