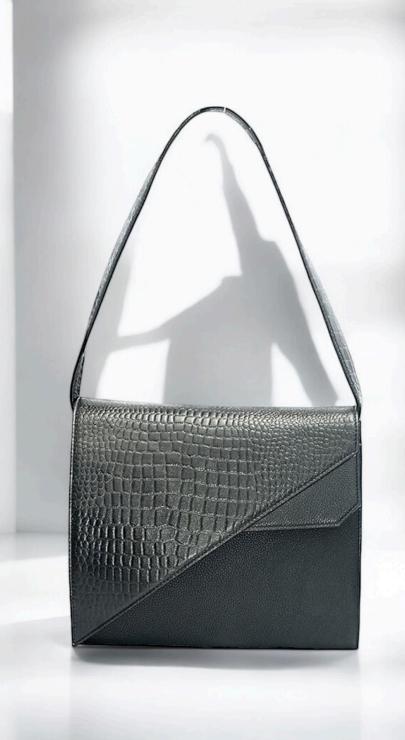

### HOBO BAG

The Noir Hobo Bag is the perfect accessory for all occasions, designed with a stylish slanting flap and a short handle for a chic look. Crafted from durable Drum Dyed Dry Milled Leather, this multipurpose bag features two spacious compartments and additional zip pockets for convenient organization. With dimensions of 10" x 9" x 5" and an 11" handle drop, it's lightweight and easy to carry, making it ideal for casual daily wear. The distinctive croco effect on the flap adds a unique touch, while the gold finish hardware enhances its elegance. Lined with cotton drill fabric, this hobo bag combines style and functionality for any outing.