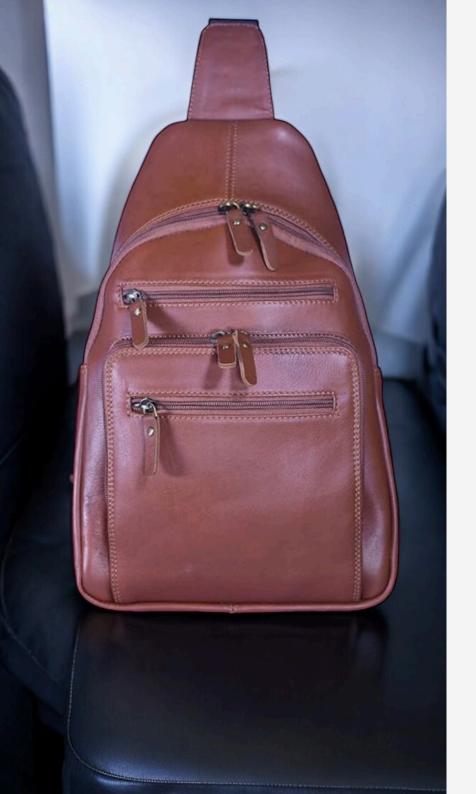

# **SAGE SLING BAG**

The sage green sling bag is a stylish and compact accessory perfect for casual outings, brunches, dinner parties, and birthdays. Made from high-quality floater cow leather, it features a single compartment, a front pocket measuring 6x4.5 inches, and a back pocket, all secured with a woven flap and zipper closure. With dimensions of 7.5 x 6.5 x 3.5 inches, this bag combines elegance and practicality. Its durable design includes a cotton drill fabric lining and nickel finish hardware, making it a must-have addition to any wardrobe.