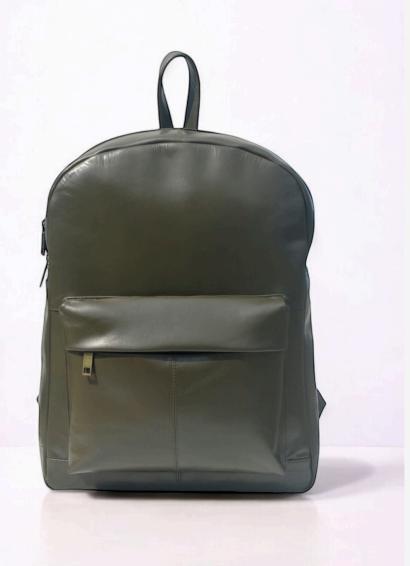

## **GLOSSY BACKPACK**

Introducing the Everyday Casual Backpack with Glossy Texture, designed for versatility and style. Crafted from dark olive green glossy cow leather with a cotton drill fabric lining, this backpack is perfect for hikes, light travel, school, college, or work. With dimensions of 14x10x4.5 inches, it offers a spacious main compartment, a convenient side pocket, and a front pocket for easy organization. The adjustable handles ensure comfort and flexibility, making this sleek, glossy backpack your go-to accessory for any occasion.