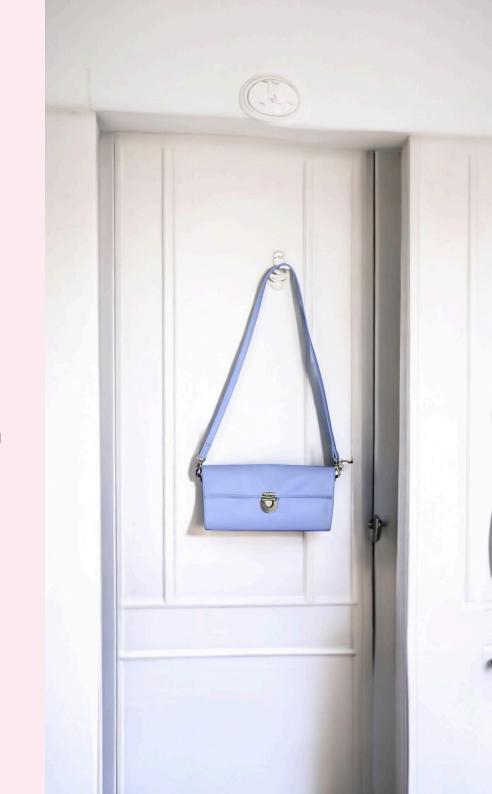

## PRISTINE SLING BAG

Introducing the Pristine Sling Bag—a stylish and lightweight accessory designed for women. With dimensions of 22.9 x 5.1 x 10.2 cm and weighing just 360g, it's the perfect size for carrying your essentials while on the go. First made available in December 2022, this sleek sling bag offers both fashion and function, making it a versatile addition to your wardrobe. Ideal for casual outings, it includes a comfortable strap and enough room to keep your belongings organized in style.