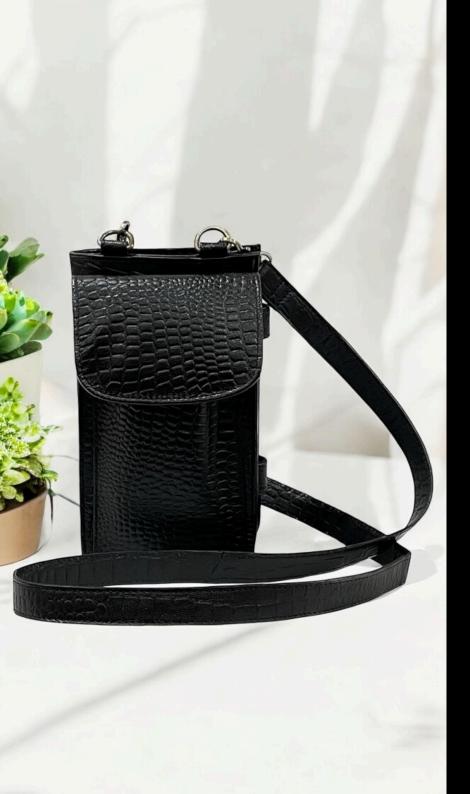

## PHONE BAG

The Noir Cross Body Phone Bag is a stylish and functional accessory designed to resemble a book, opening in the middle to reveal convenient card holders. Perfect for mobile storage and casual outings, it features a front closure for your phone, an inside closure for money, and compartments for cards. The bag showcases a brass antique finish highlighted by a croco design, making it ideal for those who prefer to travel light with just their phone, cards, and cash. With dimensions of 4.5 x 7.5 x 1 inches and an adjustable handle measuring 57 x 0.75 inches, this cow leather bag lined with cotton drill fabric combines elegance and practicality.