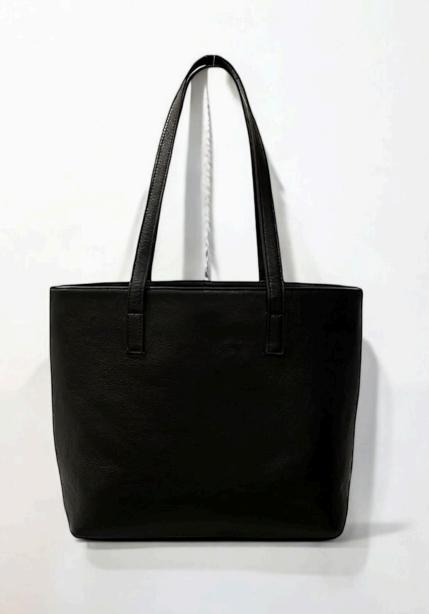

### **CLASSIC TOTE BAG**

Carry style and function effortlessly with our Classic Tote Bag! Designed for everyday use, casual outings, or light luggage, this spacious black leather tote is the perfect companion for college or daily errands. Featuring a roomy compartment, a secure zipper pocket, and a phone case inside, it's crafted from premium cow leather with a cotton drill fabric lining. With its sleek nickel finish and sturdy 11-inch handle drop, this 15x10x5 inch tote combines casual elegance with practical durability.