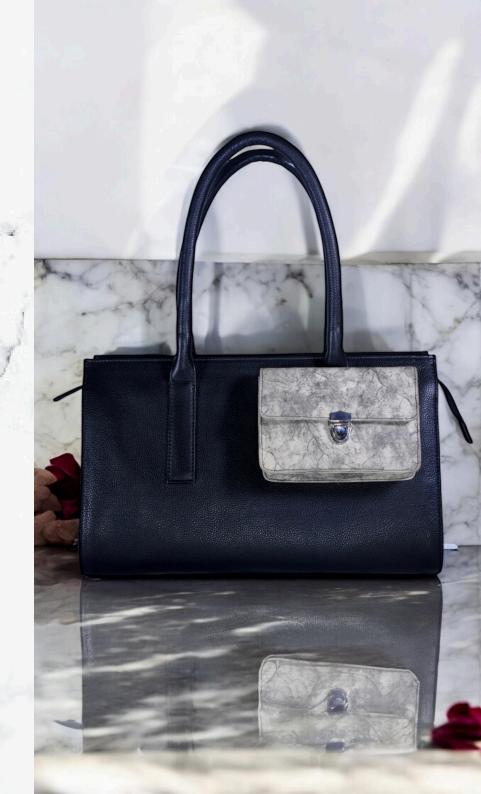

### **CLASSIC TOTE BAG**

Carry style and function effortlessly with our Classic Tote Bag! Designed for everyday use, casual outings, or light luggage, this spacious black leather tote is the perfect companion for college or daily errands. Featuring a roomy compartment, a secure zipper pocket, and a phone case inside, it's crafted from premium cow leather with a cotton drill fabric lining. With its sleek nickel finish and sturdy 11-inch handle drop, this 15x10x5 inch tote combines casual elegance with practical durability.