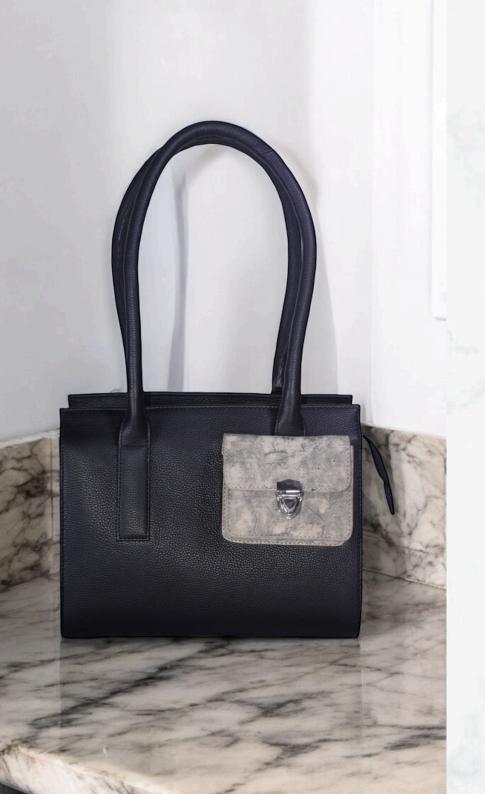

### **CLASSIC TOTE BAG**

Carry style and function effortlessly with our Classic Tote Bag! Designed for everyday use, casual outings, or light luggage, this spacious black leather tote is the perfect companion for college or daily errands. Featuring a roomy compartment, a secure zipper pocket, and a phone case inside, it's crafted from premium cow leather with a cotton drill fabric lining. With its sleek nickel finish and sturdy 11-inch handle drop, this 15x10x5 inch tote combines casual elegance with practical durability.